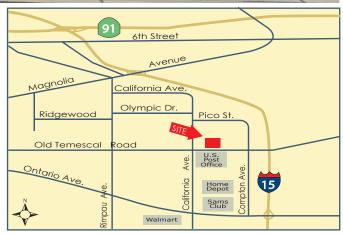

## **FOR LEASE**

5,512 SF | Corona, CA | High-Image Office Suite

Presented by Strata Realty, Inc. | www.coronaspectrum.com | T (951) 280-1733 | F (951) 280-1739



### 5,512 SF HIGH-IMAGE OFFICE SUITE

#### Location

1365 Old Temescal Road, Suite 102 Corona, CA 92881

#### **Features**

- Professional Business Park Environment
- Major Street Frontage
- T-1 and DSL lines available
- Four (4) private offices
- Break Room
- · Large window lined conference room
- 4:1 parking ratio
- 100% reserved parking
- M-4 zoning
- Directly across from the South Corona post office and within walking distance to many retail amenities nearby
- · Great access to 91 and I-15 freeways



#### Contact:

Timothy Hawke, SIOR (951) 280-1733 | thawke@stratarealty.com

 $\textbf{Strata Realty, Inc.} \hspace{0.1cm} \mid \hspace{0.1cm} 2433 \hspace{0.1cm} \textbf{Pomona Road, Corona , CA 92878} \hspace{0.1cm} \mid \hspace{0.1cm} \textbf{www.stratarealty.com}$ 

The information contained herein was obtained from third parties, and it has not been independently verified by the real estate brokers. Buyers/tenants should have the experts of their choice inspect the property and verify all information. Real estate brokers are not qualified to act as or select experts to legal, tax, environment, building construction, soil-drainage or other such matters. Copyright © 2009 Strata Realty. All rights reserved

#### DRE Information

Timothy Hawke's license number is 00880273



# **FOR LEA