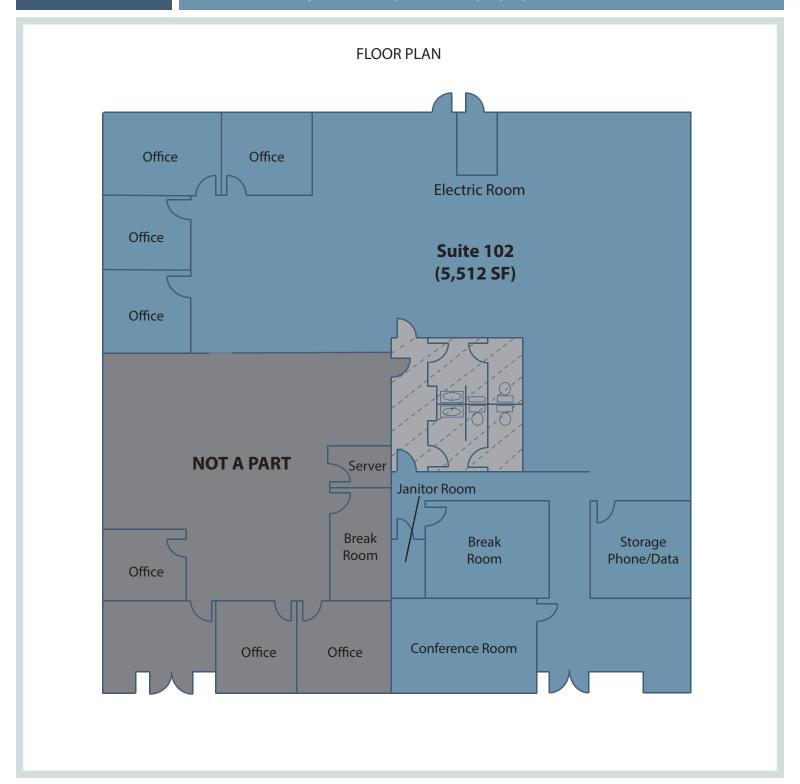

### 5,512 SF HIGH-IMAGE OFFICE SUITE

#### **Features**

- Professional Business Park Environment
- Major Street Frontage
- T-1 and DSL lines available
- Four (4) private offices
- Break Room
- · Large window lined conference room
- 4:1 parking ratio
- 100% reserved parking
- M-4 zoning
- Directly across from the South Corona post office and within walking distance to many retail amenities nearby
- · Great access to 91 and I-15 freeways