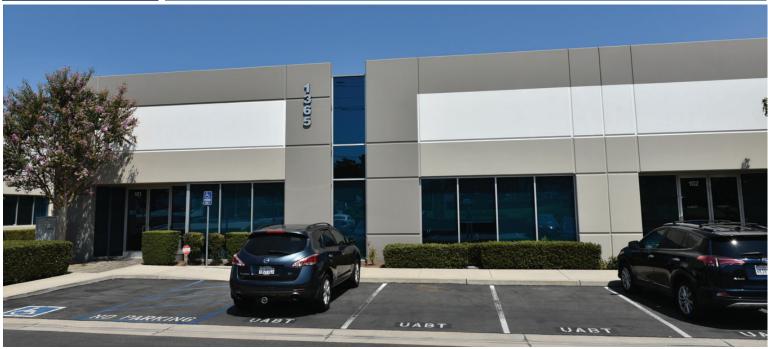

#### Location

1365 Old Temescal Road, Suite 102 Corona, CA 92881

#### **Features**

- Professional Business Park Environment
- Major Street Frontage
- T-1 and DSL lines available
- Four (4) private offices
- Break Room
- · Large window lined conference room
- 4:1 parking ratio
- 100% reserved parking
- M-4 zoning
- Directly across from the South Corona post office and within walking distance to many retail amenities nearby
- · Great access to 91 and I-15 freeways